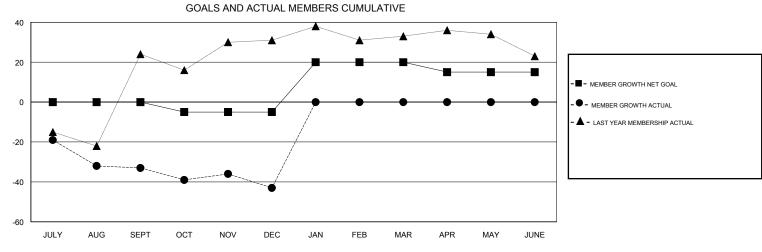

## MAHESH CHITNIS **LOCATION MARYLAND GMT CA** Clubs Members RESULTS FOR 2017-2018 RESULTS FOR 2017-2018 NEW CLUBS NEW CLUB GOAL DROPPED CLUBS MEMBER GROWTH NET MEMBER GROWTH DROPPED QUARTER QUARTER GOAL ACTUAL MEMBERS ACTUAL (including transfers) 0 0 0 14 46 JULY/AUG/SEPT JULY/AUG/SEPT 0 -5 26 32 OCT/NOV/DEC OCT/NOV/DEC 0 1 0 25 0 0 JAN/FEB/MAR JAN/FEB/MAR 0 0 0 0 0 -5 APR/MAY/JUNE APR/MAY/JUNE